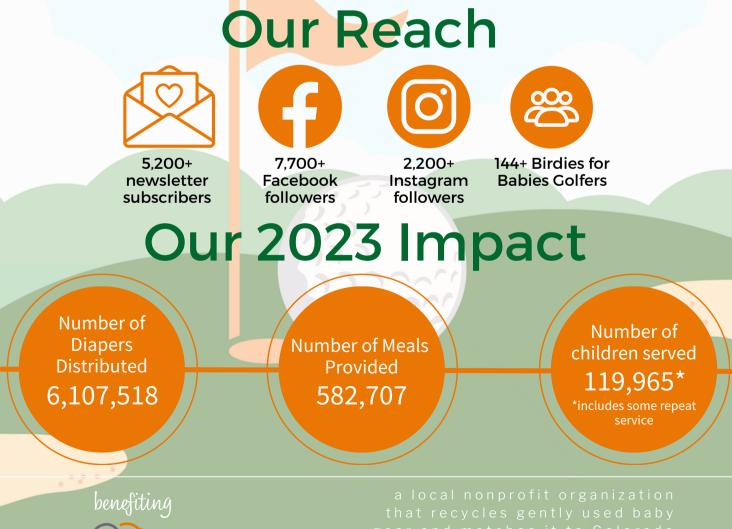

### COMMON GROUND GOLF COURSE 10300 E. Golfers Way Aurora, CO 80010

\$1,200 PER FOURSOME \$300 PER INDIVIDUAL

REGISTRATION BEGINS AT 7:00AM SHOTGUN START AT 8:30AM

weecycle.org/birdies

a local nonprofit organization that recycles gently used baby gear and matches it to Colorado families in need